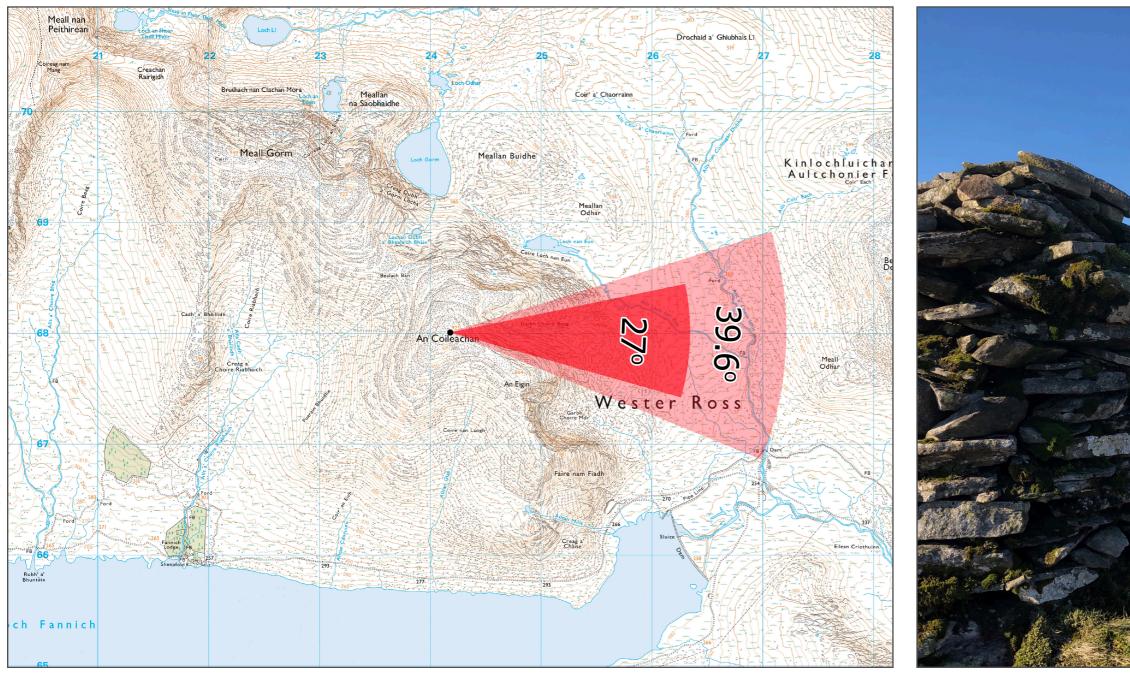

## Figure 4.20e - Viewpoint 13: Summit of An Coileachan, Fannich range

Grid Reference: 224182 868009

AOD: 921m

This viewpoint is located approximately 12km southwest of Achnasheen.

Travelling east on the A832 Achnasheen, continue for 16km at which point you will pass the entrance to Grudie Bridge Power Station on your left. Just past this the road starts to bend right and there is a layby on the right hand side of the road. Turn in here and park up. Now on foot, cross back over the A832 and up the track that is immediately opposite the lay-by.

From this point on it is strongly recommended that the user sources designated mapping for this walk. There are several websites detailing walks to the summit of An Coileachan.

The camera location is at the summit next to the stone cairn.